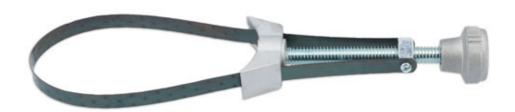

## **Metal Band Oil Filter Wrench 110 - 155mm**

Large metal band oil filter wrench to fit diameters between 110 – 155mm as found on larger engines. The curved foot profile and wide, flat metal band means it clamps firmly onto any cylindrical object without damage, ideal for the removal and fitment of old-style oil filters. The knurled knob gives fine adjustment control and the slim profile means it is easy to use even in very tight spaces. A robust tool with a spring steel clamp and aluminium parts for lightweight durability.

## **Additional Information**

- Adjustment range: 110 155mm.
- Easy adjustment using turning knob on handle.
- · Suitable for older style oil filters.
- Spare metal band available please see Laser Part No. 0218.
- Smaller band wrench also available. Please see Part No.2830.