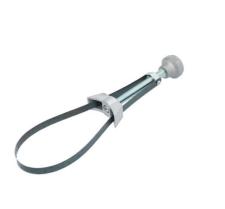

## **Metal Band Oil Filter Wrench 110 - 155mm**

Large metal band oil filter wrench to fit diameters between 110 – 155mm as found on larger engines. The curved foot profile and wide, flat metal band means it clamps firmly onto any cylindrical object without damage, ideal for the removal and fitment of old-style oil filters. The knurled knob gives fine adjustment control and the slim profile means it is easy to use even in very tight spaces. A robust tool with a spring steel clamp and aluminium parts for lightweight durability.

## **Additional Information**

- Adjustment range: 110 155mm.
- Easy adjustment using turning knob on handle.
- · Suitable for older style oil filters.
- Spare metal band available please see Laser Part No. 0218.
- Smaller band wrench also available. Please see Part No.2830.