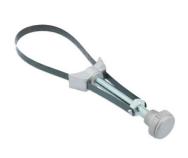

## **Metal Band Oil Filter Wrench 110 - 155mm**

Large metal band oil filter wrench to fit diameters between 110 – 155mm as found on larger engines. The curved foot profile and wide, flat metal band means it clamps firmly onto any cylindrical object without damage, ideal for the removal and fitment of old-style oil filters. The knurled knob gives fine adjustment control and the slim profile means it is easy to use even in very tight spaces. A robust tool with a spring steel clamp and aluminium parts for lightweight durability.

## **Additional Information**

- Adjustment range: 110 155mm.
- Easy adjustment using turning knob on handle.
- · Suitable for older style oil filters.
- Spare metal band available please see Laser Part No. 0218.
- Smaller band wrench also available. Please see Part No.2830.